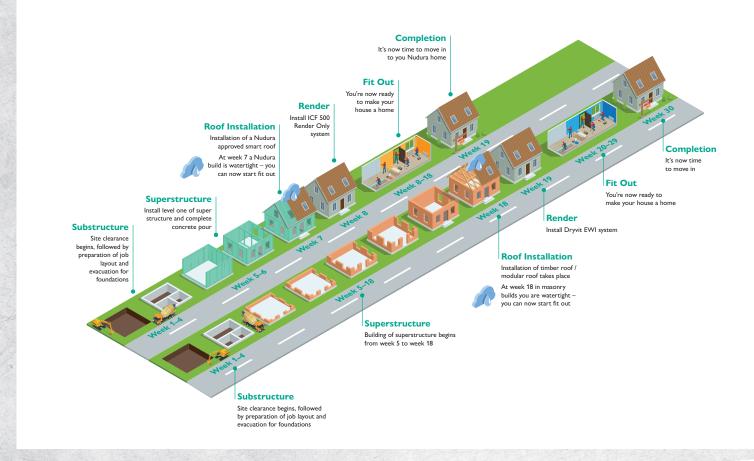

## Foundations to a home in less than 19 weeks

Building with Nudura cuts down the overall construction time due to the speed of wall assembly. Whilst substructure and fit out time frame remains the same - for a standard dwelling a Nudura superstructure can be built in approx. 10-14 days (including the 1st floor construction).

Did you know that on avg. Construction workers can build 2m²/hr when building with Nudura?

Check out our build time line below: